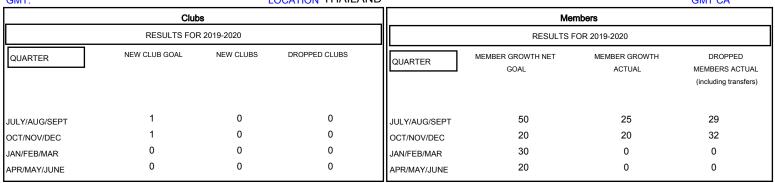

## MONTHLY MEMBERSHIP PROGRESS REPORT

## District 310 E

GMT: LOCATION THAILAND GMT CA







| DROPPED CLUBS: 0  DROPPED MEMBERS |         | 15 CLUBS OF 60 ADDED 1 OR MORE<br>NEW MEMBERS | GENDER DISTRI<br>MALE<br>FEMALE | BUTION<br>630 (42.71%)<br>845 (57.29%) |     |
|-----------------------------------|---------|-----------------------------------------------|---------------------------------|----------------------------------------|-----|
| DECEASED                          | 2       | CLICK HERE FOR CUMULATIVE  MEMBERSHIP DATA    | TOTAL FAMILY UNIT MEMBERS       |                                        | 102 |
| CLUB CANCELLED OTHER              | 0<br>59 |                                               | FAMILY MEMBERS PAYING HALF      |                                        | 56  |
| TOTAL                             | 61      |