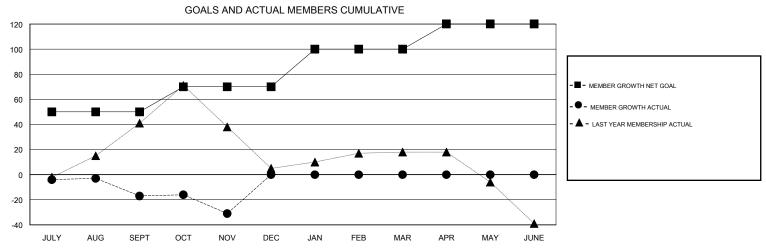

## MONTHLY MEMBERSHIP PROGRESS REPORT

## District 310 E

GMT: LOCATION THAILAND GMT CA







| DROPPED CLUBS: 0  DROPPED MEMBERS |         | 15 CLUBS OF 60 ADDED 1 OR MORE<br>NEW MEMBERS | GENDER DISTRI<br>MALE<br>FEMALE | BUTION<br>630 (42.71%)<br>845 (57.29%) |     |
|-----------------------------------|---------|-----------------------------------------------|---------------------------------|----------------------------------------|-----|
| DECEASED                          | 2       | CLICK HERE FOR CUMULATIVE  MEMBERSHIP DATA    | TOTAL FAMILY UNIT MEMBERS       |                                        | 102 |
| CLUB CANCELLED OTHER              | 0<br>59 |                                               | FAMILY MEMBERS PAYING HALF      |                                        | 56  |
| TOTAL                             | 61      |